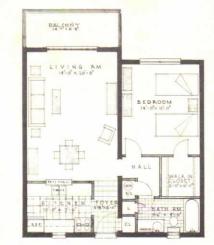

<sup>\*</sup>All Northern exposures are waterfronts

. TWO BEDROOM - TWO BATH

. ONE BEDROOM - ONE BATH .