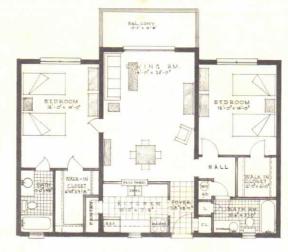

<sup>\*</sup>All Northern exposures are waterfronts

. TWO BEDROOM - TWO BATH

. ONE BEDROOM - ONE BATH .